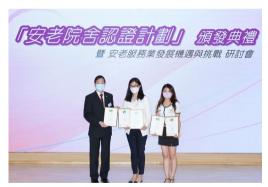

# Hong Kong Quality Assurance Agency Recognition Awards for Organisations Ceremony 2022

HKQAA hosted the Recognition Awards for Organisations 2022 ceremony on 26 August 2022 at the Hyatt Regency, Tsim Sha Tsui.

Representatives of awarded organisations attended the Ceremony.

Ir C. S. Ho, Chairman of HKQAA (left photo) said, "We are pleased to see that many organisations in Hong Kong are committed to facing the challenges in business resilience with great passion, and care about shaping a better community in ESG and sustainability aspects. I believe that with joint efforts HKQAA and enterprises can certainly turn crisis into opportunities together, for a bright and sustainable future."

Dr Michael Lam, Chief Executive Officer of HKQAA (right photo) said that the awardees would continue to play a leading role and encourage more organisations and industry professionals to improve their performance in the areas of business resilience, ESG development and in promoting sustainability. He believed this would strengthen their ability to deal with potential risks, at the same time making a greater contribution to the sustainable development of the society in the future.