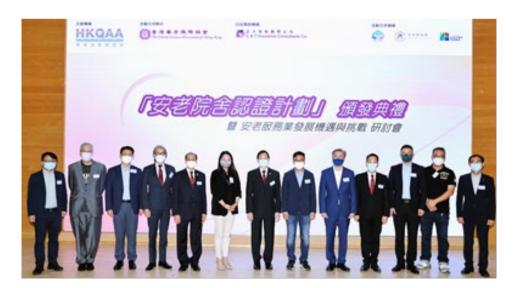

# Hong Kong Quality Assurance Agency Recognition Awards for Organisations Ceremony 2022

HKQAA hosted the Recognition Awards for Organisations 2022 ceremony on 26 August 2022 at the Hyatt Regency, Tsim Sha Tsui.

Representatives of awarded organisations attended the Ceremony.

Ir C. S. Ho, Chairman of HKQAA (left photo) said, "We are pleased to see that many organisations in Hong Kong are committed to facing the challenges in business resilience with great passion, and care about shaping a better community in ESG and sustainability aspects. I believe that with joint efforts HKQAA and enterprises can certainly turn crisis into opportunities together, for a bright and sustainable future."

Dr Michael Lam, Chief Executive Officer of HKQAA (right photo) said that the awardees would continue to play a leading role and encourage more organisations and industry professionals to improve their performance in the areas of business resilience, ESG development and in promoting sustainability. He believed this would strengthen their ability to deal with potential risks, at the same time making a greater contribution to the sustainable development of the society in the future.