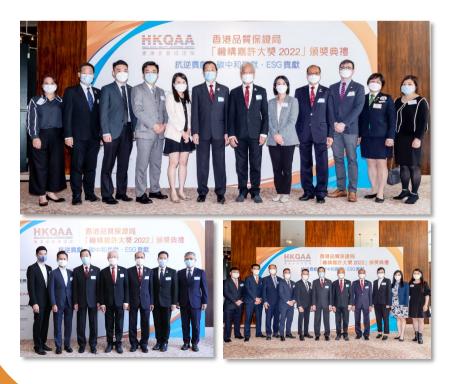

# Hong Kong Quality Assurance Agency Recognition Awards for Organisations Ceremony 2022

HKQAA hosted the Recognition Awards for Organisations 2022 ceremony on 26 August 2022 at the Hyatt Regency, Tsim Sha Tsui.

Representatives of awarded organisations attended the Ceremony.

Ir C. S. Ho, Chairman of HKQAA (left photo) said, "We are pleased to see that many organisations in Hong Kong are committed to facing the challenges in business resilience with great passion, and care about shaping a better community in ESG and sustainability aspects. I believe that with joint efforts HKQAA and enterprises can certainly turn crisis into opportunities together, for a bright and sustainable future."

Dr Michael Lam, Chief Executive Officer of HKQAA (right photo) said that the awardees would continue to play a leading role and encourage more organisations and industry professionals to improve their performance in the areas of business resilience, ESG development and in promoting sustainability. He believed this would strengthen their ability to deal with potential risks, at the same time making a greater contribution to the sustainable development of the society in the future.

At the event, international leaders and local industry professionals shared their thoughts on the strategies needed to address challenges and contribute to sustainability under the new normal. Dr Nigel Croft, Chairman of the ISO Joint Technical Coordination Group for Management System Standards and member of the ESG Strategies Consulting Group, introduced the role of ISO in facilitating ESG and sustainable development via vide. During the panel discussion, Ms Lau Oi Sze, MH, Chief Executive of The Lok Sin Tong Benevolent Society, Kowloon, and Mr Kyle Chung, Senior Manager – Corporate and Sustainability of Crystal International Group Limited talked about how they approach community contribution and net-zero.