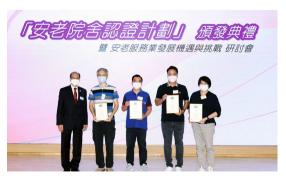

# Hong Kong Quality Assurance Agency Recognition Awards for Organisations Ceremony 2022

HKQAA hosted the Recognition Awards for Organisations 2022 ceremony on 26 August 2022 at the Hyatt Regency, Tsim Sha Tsui.

Representatives of awarded organisations attended the Ceremony.

Ir C. S. Ho, Chairman of HKQAA (left photo) said, "We are pleased to see that many organisations in Hong Kong are committed to facing the challenges in business resilience with great passion, and care about shaping a better community in ESG and sustainability aspects. I believe that with joint efforts HKQAA and enterprises can certainly turn crisis into opportunities together, for a bright and sustainable future."

Dr Michael Lam, Chief Executive Officer of HKQAA (right photo) said that the awardees would continue to play a leading role and encourage more organisations and industry professionals to improve their performance in the areas of business resilience, ESG development and in promoting sustainability. He believed this would strengthen their ability to deal with potential risks, at the same time making a greater contribution to the sustainable development of the society in the future.