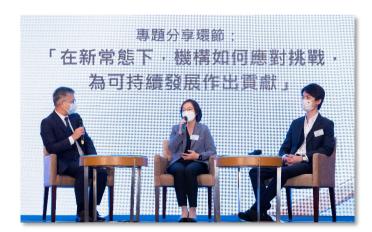

At the event, international leaders and local industry professionals shared their thoughts on the strategies needed to address challenges and contribute to sustainability under the new normal. Dr Nigel Croft, Chairman of the ISO Joint Technical Coordination Group for Management System Standards and member of the ESG Strategies Consulting Group, introduced the role of ISO in facilitating ESG and sustainable development via vide. During the panel discussion, Ms Lau Oi Sze, MH, Chief Executive of The Lok Sin Tong Benevolent Society, Kowloon, and Mr Kyle Chung, Senior Manager – Corporate and Sustainability of Crystal International Group Limited talked about how they approach community contribution and net-zero.