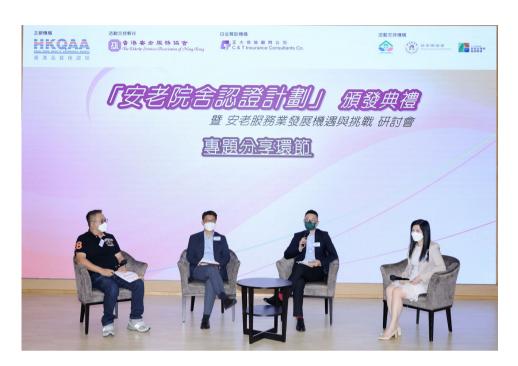

At the event, international leaders and local industry professionals shared their thoughts on the strategies needed to address challenges and contribute to sustainability under the new normal. Dr Nigel Croft, Chairman of the ISO Joint Technical Coordination Group for Management System Standards and member of the ESG Strategies Consulting Group, introduced the role of ISO in facilitating ESG and sustainable development via vide. During the panel discussion, Ms Lau Oi Sze, MH, Chief Executive of The Lok Sin Tong Benevolent Society, Kowloon, and Mr Kyle Chung, Senior Manager – Corporate and Sustainability of Crystal International Group Limited talked about how they approach community contribution and net-zero.