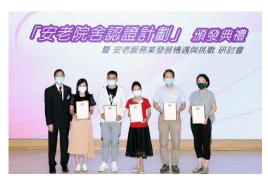

# Hong Kong Quality Assurance Agency Recognition Awards for Organisations Ceremony 2022

HKQAA hosted the Recognition Awards for Organisations 2022 ceremony on 26 August 2022 at the Hyatt Regency, Tsim Sha Tsui.

Representatives of awarded organisations attended the Ceremony.

Ir C. S. Ho, Chairman of HKQAA (left photo) said, "We are pleased to see that many organisations in Hong Kong are committed to facing the challenges in business resilience with great passion, and care about shaping a better community in ESG and sustainability aspects. I believe that with joint efforts HKQAA and enterprises can certainly turn crisis into opportunities together, for a bright and sustainable future."

Dr Michael Lam, Chief Executive Officer of HKQAA (right photo) said that the awardees would continue to play a leading role and encourage more organisations and industry professionals to improve their performance in the areas of business resilience, ESG development and in promoting sustainability. He believed this would strengthen their ability to deal with potential risks, at the same time making a greater contribution to the sustainable development of the society in the future.