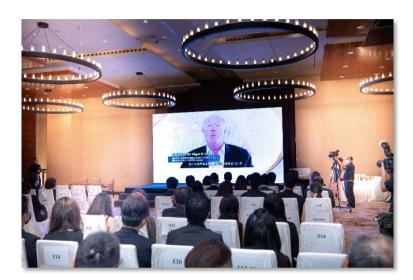

At the event, international leaders and local industry professionals shared their thoughts on the strategies needed to address challenges and contribute to sustainability under the new normal. Dr Nigel Croft, Chairman of the ISO Joint Technical Coordination Group for Management System Standards and member of the ESG Strategies Consulting Group, introduced the role of ISO in facilitating ESG and sustainable development via vide. During the panel discussion, Ms Lau Oi Sze, MH, Chief Executive of The Lok Sin Tong Benevolent Society, Kowloon, and Mr Kyle Chung, Senior Manager – Corporate and Sustainability of Crystal International Group Limited talked about how they approach community contribution and net-zero.