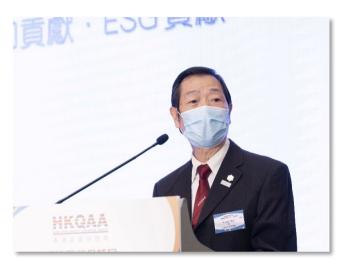

Dr Michael Lam, Chief Executive Officer of HKQAA (right photo) said that the awardees would continue to play a leading role and encourage more organisations and industry professionals to improve their performance in the areas of business resilience, ESG development and in promoting sustainability. He believed this would strengthen their ability to deal with potential risks, at the same time making a greater contribution to the sustainable development of the society in the future.