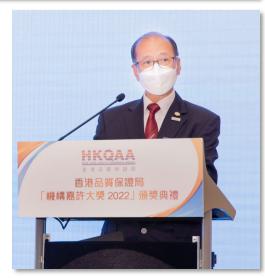

Representatives of awarded organisations attended the Ceremony.

Ir C. S. Ho, Chairman of HKQAA (left photo) said, "We are pleased to see that many organisations in Hong Kong are committed to facing the challenges in business resilience with great passion, and care about shaping a better community in ESG and sustainability aspects. I believe that with joint efforts HKQAA and enterprises can certainly turn crisis into opportunities together, for a bright and sustainable future."

Dr Michael Lam, Chief Executive Officer of HKQAA (right photo) said that the awardees would continue to play a leading role and encourage more organisations and industry professionals to improve their performance in the areas of business resilience, ESG development and in promoting sustainability. He believed this would strengthen their ability to deal with potential risks, at the same time making a greater contribution to the sustainable development of the society in the future.