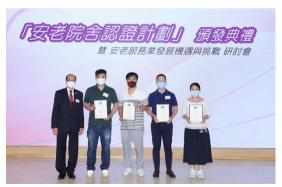

# Hong Kong Quality Assurance Agency Recognition Awards for Organisations Ceremony 2022

HKQAA hosted the Recognition Awards for Organisations 2022 ceremony on 26 August 2022 at the Hyatt Regency, Tsim Sha Tsui.

Representatives of awarded organisations attended the Ceremony.

Ir C. S. Ho, Chairman of HKQAA (left photo) said, "We are pleased to see that many organisations in Hong Kong are committed to facing the challenges in business resilience with great passion, and care about shaping a better community in ESG and sustainability aspects. I believe that with joint efforts HKQAA and enterprises can certainly turn crisis into opportunities together, for a bright and sustainable future."

Dr Michael Lam, Chief Executive Officer of HKQAA (right photo) said that the awardees would continue to play a leading role and encourage more organisations and industry professionals to improve their performance in the areas of business resilience, ESG development and in promoting sustainability. He believed this would strengthen their ability to deal with potential risks, at the same time making a greater contribution to the sustainable development of the society in the future.